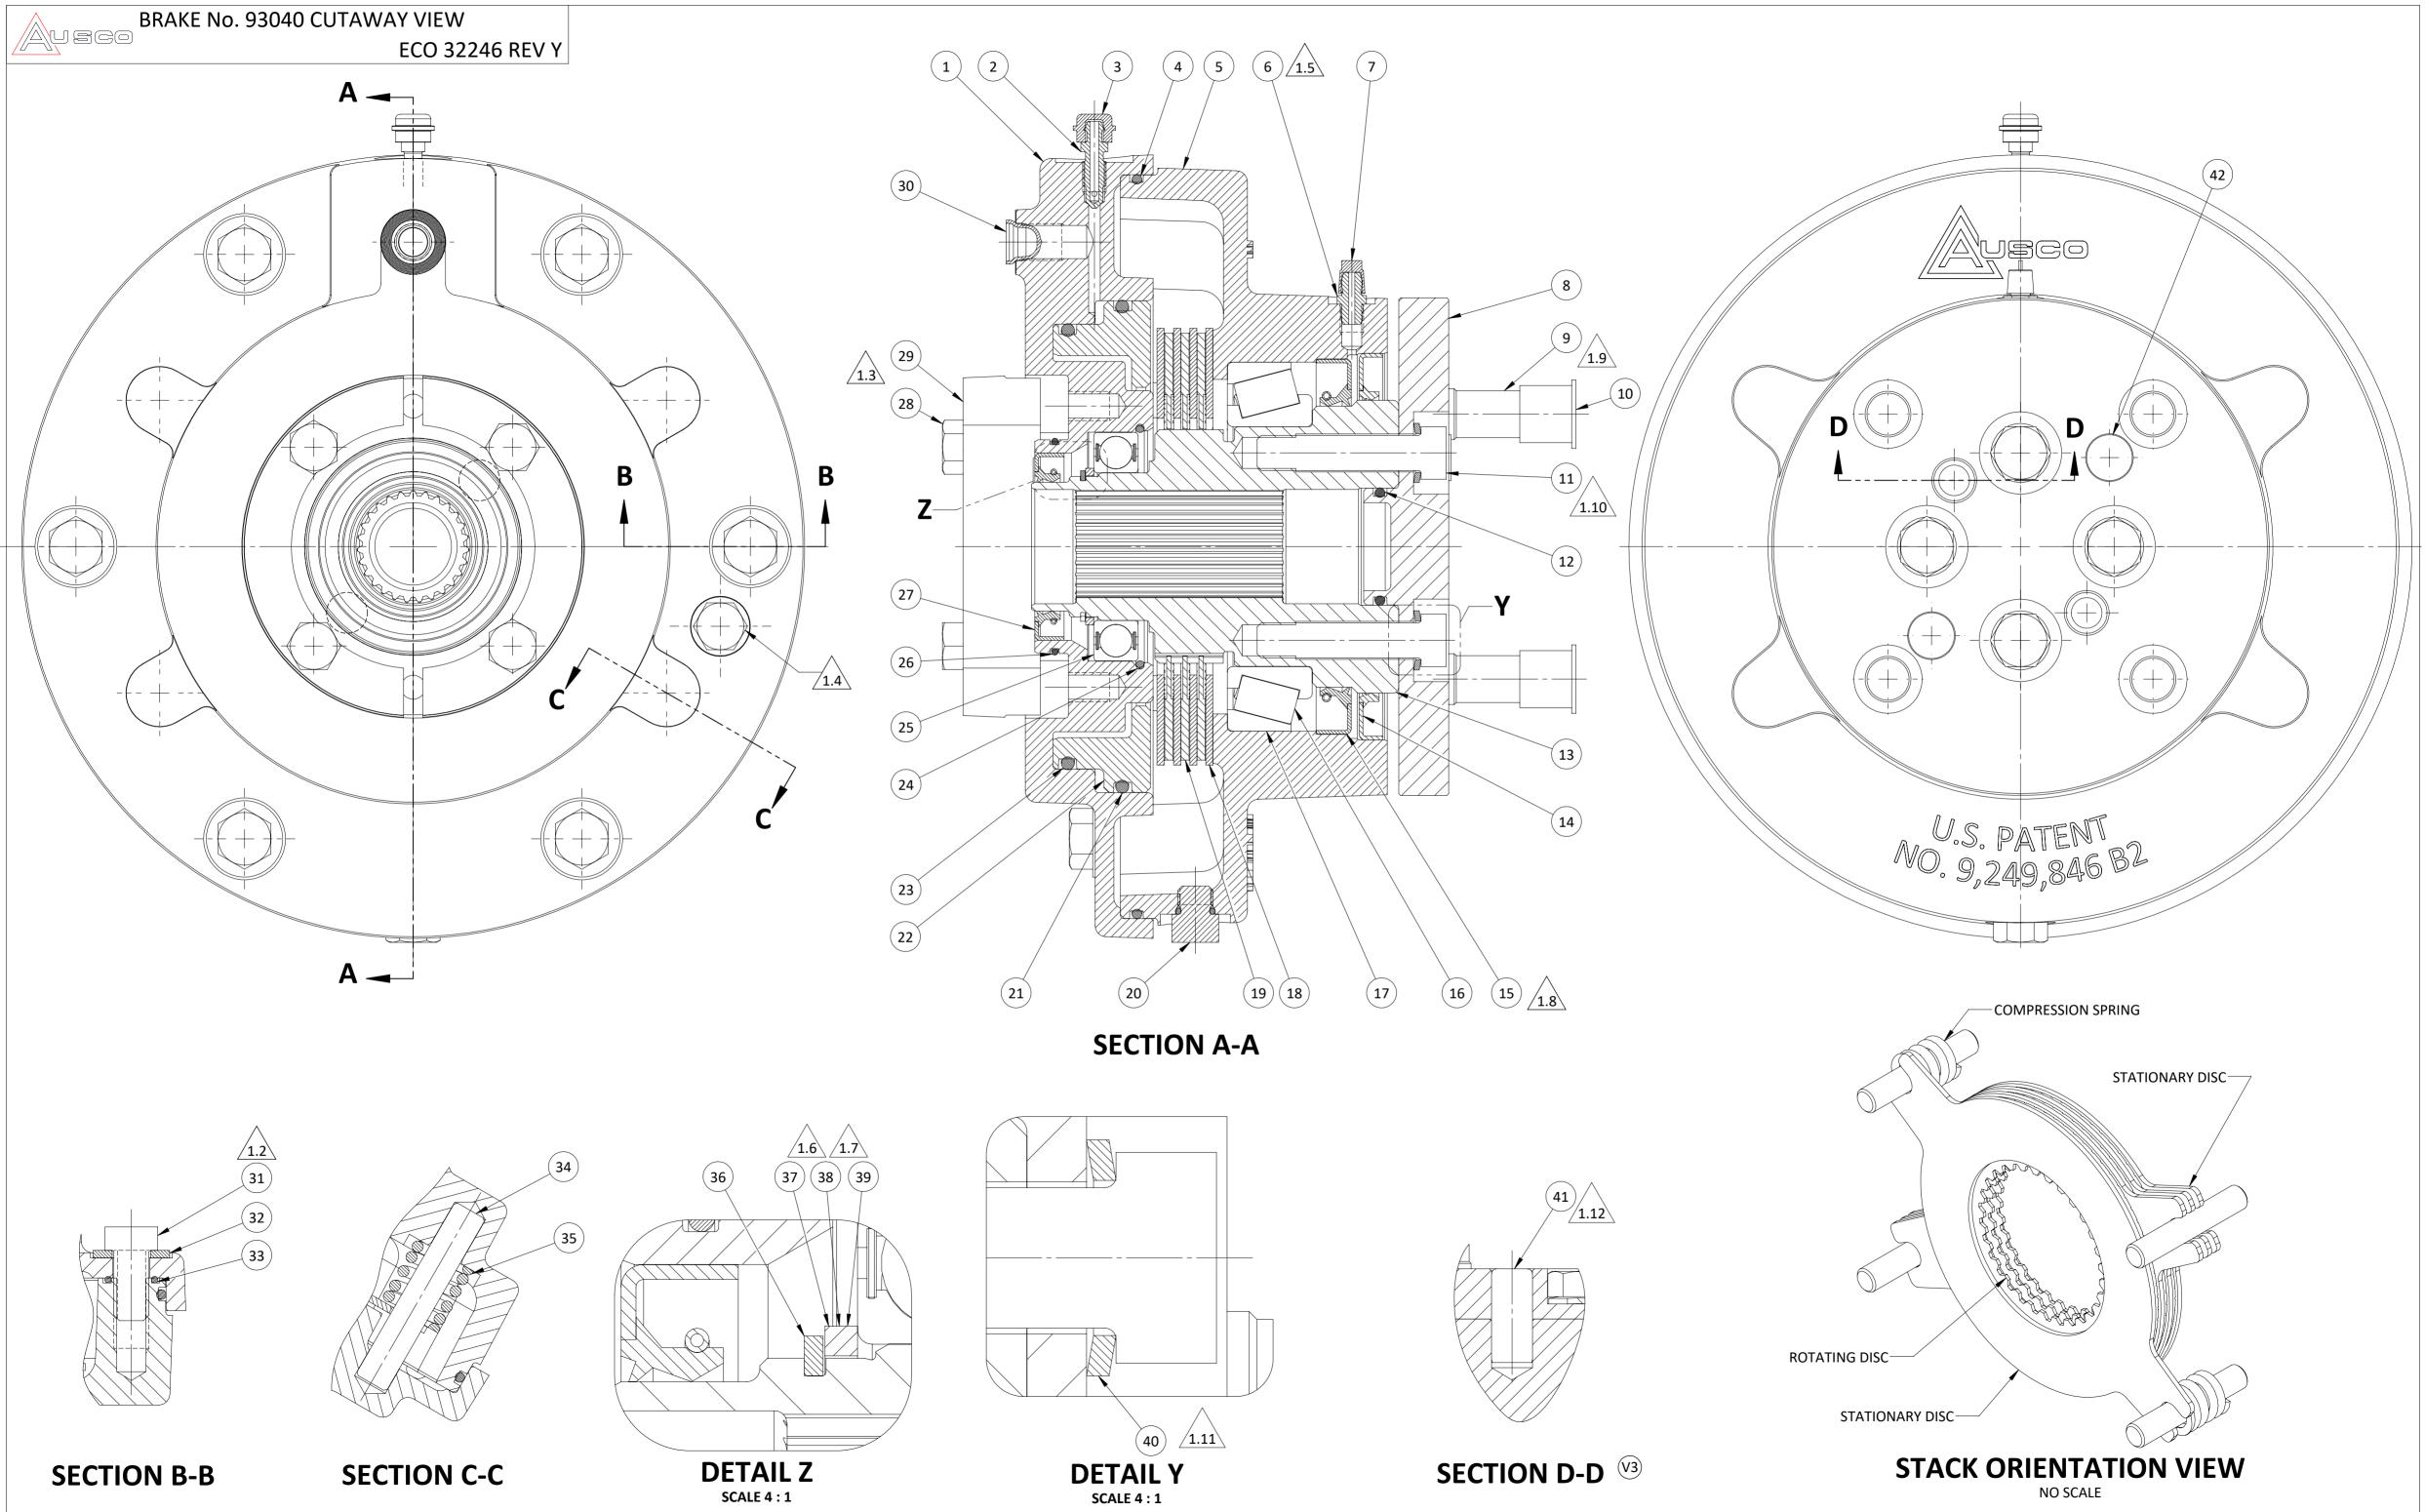

| SHEET       1 OF 1       ECO:       32246       REV:         THIS MULTI-DISC BRAKE IS A HYDRAULICALLY APPLIED SPRING       BRAKE DISASSEMBLY INFORMATION:         RELEASED BRAKE. HYDRAULIC PRESSURE IS REQUIRED TO APPLY THE       BRAKE DISASSEMBLY INFORMATION:                                                                                                                                                                                                                                                                                                                                                                                                                                                                                                                                                                                                                                                                                                                                                                                                                                                                                                                                                                                                                                                                                                                                                                                                                                                                                                                                                                                                                                                                                                                                                                                                                                                                                                                                                                                                                                                                                                                                                       |                                                                                                                                                                                                                                                                                                                                                                                                                                                                                                                                                                                                                                                                                                                                                                                                                                                                                                                                                       | NUMBER 93040 SERVICE NC                                                                                                                                                                                                                                                                                                                                                                                                                                                                                                                                                                                                                                                                                                                                                                                                                                                                                                                                                                                                                                                                                                                                                                                                                                                                              |                                                                                                                                                                                                                                                                               |
|--------------------------------------------------------------------------------------------------------------------------------------------------------------------------------------------------------------------------------------------------------------------------------------------------------------------------------------------------------------------------------------------------------------------------------------------------------------------------------------------------------------------------------------------------------------------------------------------------------------------------------------------------------------------------------------------------------------------------------------------------------------------------------------------------------------------------------------------------------------------------------------------------------------------------------------------------------------------------------------------------------------------------------------------------------------------------------------------------------------------------------------------------------------------------------------------------------------------------------------------------------------------------------------------------------------------------------------------------------------------------------------------------------------------------------------------------------------------------------------------------------------------------------------------------------------------------------------------------------------------------------------------------------------------------------------------------------------------------------------------------------------------------------------------------------------------------------------------------------------------------------------------------------------------------------------------------------------------------------------------------------------------------------------------------------------------------------------------------------------------------------------------------------------------------------------------------------------------------|-------------------------------------------------------------------------------------------------------------------------------------------------------------------------------------------------------------------------------------------------------------------------------------------------------------------------------------------------------------------------------------------------------------------------------------------------------------------------------------------------------------------------------------------------------------------------------------------------------------------------------------------------------------------------------------------------------------------------------------------------------------------------------------------------------------------------------------------------------------------------------------------------------------------------------------------------------|------------------------------------------------------------------------------------------------------------------------------------------------------------------------------------------------------------------------------------------------------------------------------------------------------------------------------------------------------------------------------------------------------------------------------------------------------------------------------------------------------------------------------------------------------------------------------------------------------------------------------------------------------------------------------------------------------------------------------------------------------------------------------------------------------------------------------------------------------------------------------------------------------------------------------------------------------------------------------------------------------------------------------------------------------------------------------------------------------------------------------------------------------------------------------------------------------------------------------------------------------------------------------------------------------|-------------------------------------------------------------------------------------------------------------------------------------------------------------------------------------------------------------------------------------------------------------------------------|
| BELEASED BRAKE HYDRALIUC DESSLIDE IS DECLIDED TO ADDLY THE                                                                                                                                                                                                                                                                                                                                                                                                                                                                                                                                                                                                                                                                                                                                                                                                                                                                                                                                                                                                                                                                                                                                                                                                                                                                                                                                                                                                                                                                                                                                                                                                                                                                                                                                                                                                                                                                                                                                                                                                                                                                                                                                                               |                                                                                                                                                                                                                                                                                                                                                                                                                                                                                                                                                                                                                                                                                                                                                                                                                                                                                                                                                       | 1 OF 1 ECO: 32                                                                                                                                                                                                                                                                                                                                                                                                                                                                                                                                                                                                                                                                                                                                                                                                                                                                                                                                                                                                                                                                                                                                                                                                                                                                                       | S REV: Y                                                                                                                                                                                                                                                                      |
| <ol> <li>BRAKE FOR SERVICE. NORMAL OPERATION IS TO HAVE THE BRAKE OF<br/>WITHOUT HYDRAULC INPUT.</li> <li>ALL THOR AULC INPUT.</li> <li>CAUTION:<br/>FOR CORRECT OPERATION, THE HYDRAULC PRESSURE MUST FALL TO<br/>ZERO TO ALLOW "REELE-RUNNING CONDITION". ANY BACK PRESSURE<br/>WILL RESULT IN A PARTIALLY APPLIED BRAKE. IN THIS CONDITION<br/>WHILLE MOTION MAY CAUSE PREMATIDE LINING WEAR, WHICH MAY<br/>RESULT IN A PARTALLY APPLIED BRAKE TO THE BRAKE WITH THE SPLINES<br/>ALE MOTION MAY CAUSE PREMATIDE LINING WEAR, WHICH MAY<br/>RESULT IN A PARTALLY APPLIED BRAKE SURT HYDRAULE COLL.</li> <li>NITIAL INSTALLATION INFORMATION:</li> <li>ASSEMBLE BRAKE TO VEHICLE. SLIDE BRAKE OVER AXLE SPLINE,<br/>ALIGNING THE INTERNAL SPLINES OF THE BRAKE WITH THE SPLINES</li> <li>PLACE THE MOUTING BRAKE SO THAT THE BRAKE LINE THOS AR BRAKE TO FTHE BRAKE INTO FOR BLEEDING PURPOSES.</li> <li>PLACE THE MOUTING FLANGE. INSERT FOUR LUBRICATED 5/16-18 HKX<br/>HEAD BOLTS (GRADE 8) THROUGH THE MOUNTING BRACKETS,<br/>THROUGH THE AXLE MOUNTING FLANGE, AND INTO THE<br/>AXLE MOUNTING FLANGE. INSERT FOUR LUBRICATED 5/16-18 HKX<br/>HEAD BOLTS (GRADE 8) THROUGH HEX HEAD BOLTS TO<br/>220-2451 IN THE BRAKE LINE TO BRAKE INTO FOONT<br/>GOTI AND BACKETS ON THE INBOGARD SIDE OF THE<br/>AXLE MOUNTING FLANGE. NOTH ME BRAKE LINE TO BRAKE INTO HON DITING<br/>SUTA KIT BASE LINE. BRAKE INELT IS MID X 1.0 BAND<br/>BOLT HOST FOR PROPER SEALING.</li> <li>BLEED BRAKE TO LININARY BANGE. AND THS IDES OF BAND<br/>BOLT HEAS FOR PROPER SEALING.</li> <li>BLEED BRAKE TO HIM HE BRAKE LINE TO BRAKE INTO FRONT<br/>GREASE OUTBOARD SEALS BY INSTALLING GREASE INTO FRONT<br/>GREASE OUTBOARD BY AND REPEAT G</li></ol> | MULTI-DISC BRAKE IS A HYDRAULIC<br>ASED BRAKE. HYDRAULIC PRESSURE<br>E FOR SERVICE. NORMAL OPERATIC<br>OUT HYDRAULIC INPUT.<br>CORRECT OPERATION, THE HYDRAU<br>TO ALLOW "FREE-RUNNING CONDI<br>RESULT IN A PARTIALLY APPLIED BR<br>CLE MOTION MAY CAUSE PREMATU<br>LT IN A HAZARDOUS CONDITION.<br>AL INSTALLATION INFORMATION:<br>SSEMBLE BRAKE TO VEHICLE. SLIDE<br>LIGNING THE INTERNAL SPLINES OF<br>F THE AXLE. POSITION BRAKE SO TH<br>RE AT THE TOP OF THE BRAKE FOR I<br>LACE THE MOUTING FLANGE. INSERT FO<br>EAD BOLTS (GRADE 8) THROUGH TH<br>HROUGH THE AXLE MOUNTING FLA<br>HREADED HOLES IN THE BRAKE. TOI<br>20-245 IN-LB (25-28 Nm).<br>TTACH BRAKE LINE TO BRAKE. WITH<br>ONNECT INLET BRAKE LINE. BRAKE<br>OLT AND PORT. USE BRASS WASHED<br>OLT HOSE FOR PROPER SEALING.<br>LEED BRAKE TO ELIMINATE ANY AIR<br>OR WHEEL ASSEMBLY, FOLLOW VEH<br>ISTRUCTIONS.<br>REASE OUTBOARD SEALS BY INSTAL<br>REASE FITTING UNTIL IT RUNS OUT | O SPRING<br>D TO APPLY THE<br>E THE BRAKE OFFBRAKE DISASSEMBLY INFORMATION<br>1. REMOVE BRAKE FROM VEHIC<br>2. SPECIALIZED EQUIPMENT AN<br>PROPERLY REBUILD THE BRA<br>IF THE BRAKE IS WORN OR D.E MUST FALL TO<br>BACK PRESSURE<br>CONDITION<br>EAR, WHICH MAYOIL FILL PROCEDURE:<br>ADD 240 ± 10 mL AW68 OF HYDRAUL<br>PRESSED STUD REPLACEMENT PROC<br>NOTE: THIS PROCEDURE IS FOR BRAK<br>ONLY.AXLE SPLINE,<br>WITH THE SPLINES<br>CE LINE FITTINGS<br>REPOSES.<br>D SIDE OF THE<br>TED 5/16-18 HEX<br>G BRACKETS,<br>TO THE<br>CAD BOLTS TOOIL FILL PROCEDURE:<br>ADD 240 ± 10 mL AW68 OF HYDRAUL<br>PRESSED STUD REPLACEMENT PROC<br>NOTE: THIS PROCEDURE IS FOR BRAK<br>ONLY.SIDE OF THE<br>TED 5/16-18 HEX<br>G BRACKETS,<br>TO THE<br>CAD BOLTS TO2. REMOVE FLANGE.<br>3. PRESS OUT AND REPLACE STUDS<br>4. REPLACE FLANGE O-RING AND RI<br>5. BEFORE REINSTALLING FLANGE V<br>SURFACES AND INSIDE OF HUB IS<br>DEBRIS.OSITION,<br>X 1.0 BANJO<br>SIDES OF BANJO6. REINSTALL FLANGE AND TIGHTEN<br>FT-LBS [75-81 Nm]. BOLTS TO BE<br>SERVICE KIT INFORMATONSTUD KITPK.2233(FO<br>INC<br>ANTSTUD KITPK.2233(FO<br>INC<br>ANTSTUD KITPK.2233(FO<br>INC<br>ANTSTUD KITPK.2233(FO<br>INC<br>ANTSTUD KITPK.2233(FO<br>INC<br>ANTSTUD KITPK.2233(FO<br>INC<br>ANTSTUD KITPK.2233(FO<br>INC<br>ANT | NG IS NEEDED TO<br>D, REPLACE BRAKE.<br>H A 2 PIECE FLANGED HUB<br>DING FLANGE TO MAIN<br>DED.<br>E.<br>HAT BOTH MOUNTING<br>AND FREE OF DIRT AND<br>4 UNF HEX BOLTS TO 55-60<br>E HUB)<br>PRESS FIT STUDS, AND O-RING.<br>E HUB)<br>HREADED STUDS.<br>LANGE ASSEMBLY, BOLTS, |

## BRAKE No. 93040 CUTAWAY VIEW

| BRAKE No. 93040 CUTAWAY VIEW |             |                               |     |  |
|------------------------------|-------------|-------------------------------|-----|--|
|                              | l SCO       | ECO 32246 REV Y               |     |  |
| ITEM                         | PART NUMBER | PART NAME                     | QTY |  |
| 1                            | 92703       | POWER PLATE                   | 1   |  |
| 2                            | 33425       | BLEEDER SCREW                 | 1   |  |
| 3                            | 92573       | BLEEDER SCREW CAP             | 1   |  |
| 4                            | 92596       | O-RING                        | 1   |  |
| 5                            | 92701       | HOUSING                       | 1   |  |
| 6                            | 86935       | GREASE FITTING                | 1   |  |
| 7                            | 92572       | GREASE FITTING CAP            | 1   |  |
| 8                            | 106686      | FLANGE - 4 BOLT               | 1   |  |
| 9                            | 106954      | WHEEL STUD                    | 4   |  |
| 10                           | 70950       | PROTECTIVE CAP                | 4   |  |
| 11                           | 107287      | HEX BOLT                      | 4   |  |
| 12                           | 106738      | O-RING                        | 1   |  |
| 13                           | 106688      | НИВ                           | 1   |  |
| 14                           | 92351       | OIL SEAL                      | 1   |  |
| 15                           | 92350       | OIL SEAL                      | 1   |  |
| 16                           | 92725       | TAPERED ROLLER BEARING (CONE) | 1   |  |
| 17                           | 92724       | TAPERED ROLLER BEARING (CUP)  | 1   |  |
| 18                           | 75072       | STATIONARY DISC               | 4   |  |
| 19                           | 90730       | ROTATING DISC                 | 3   |  |
| 20                           | 92563       | HEX HEAD O-RING BOSS PLUG     | 2   |  |
| 21                           | 91035       | O-RING                        | 1   |  |
| 22                           | 92706       | PISTON                        | 1   |  |
| 23                           | 91930       | O-RING                        | 1   |  |
| 24                           | 93664       | C-RING                        | 1   |  |
| 25                           | 92870       | BALL BEARING                  | 1   |  |
| 26                           | 92547       | O-RING                        | 1   |  |
| 27                           | 92402       | OIL SEAL                      | 1   |  |
| 28                           | 90767       | HEX BOLT                      | 4   |  |
| 29                           | 90725       | MOUNTING BRACKET              | 2   |  |
| 30                           | 26930       | PROTECTIVE PLUG               | 1   |  |
| 31                           | 92776       | HEX BOLT                      | 6   |  |
| 32                           | 73464       | WASHER                        | 6   |  |
| 33                           | 32201       | O-RING                        | 6   |  |
| 34                           | 90757       | TORQUE PIN                    | 4   |  |
| 35                           | 93025       | COMPRESSION SPRING            | 2   |  |
| 36                           | 93665       | RETAINING RING                | 1   |  |
| 37                           | 93754.03    | THRUST WASHER                 | *   |  |
| 38                           | 93754.04    | THRUST WASHER                 | *   |  |
| 39                           | 93754.05    | THRUST WASHER                 | *   |  |
| 40                           | 107291      | WASHER- LOCKING               | 4   |  |
| 41                           | 107325      | DOWEL PIN                     | 2   |  |
| 42                           | 98663       | САР                           | 2   |  |