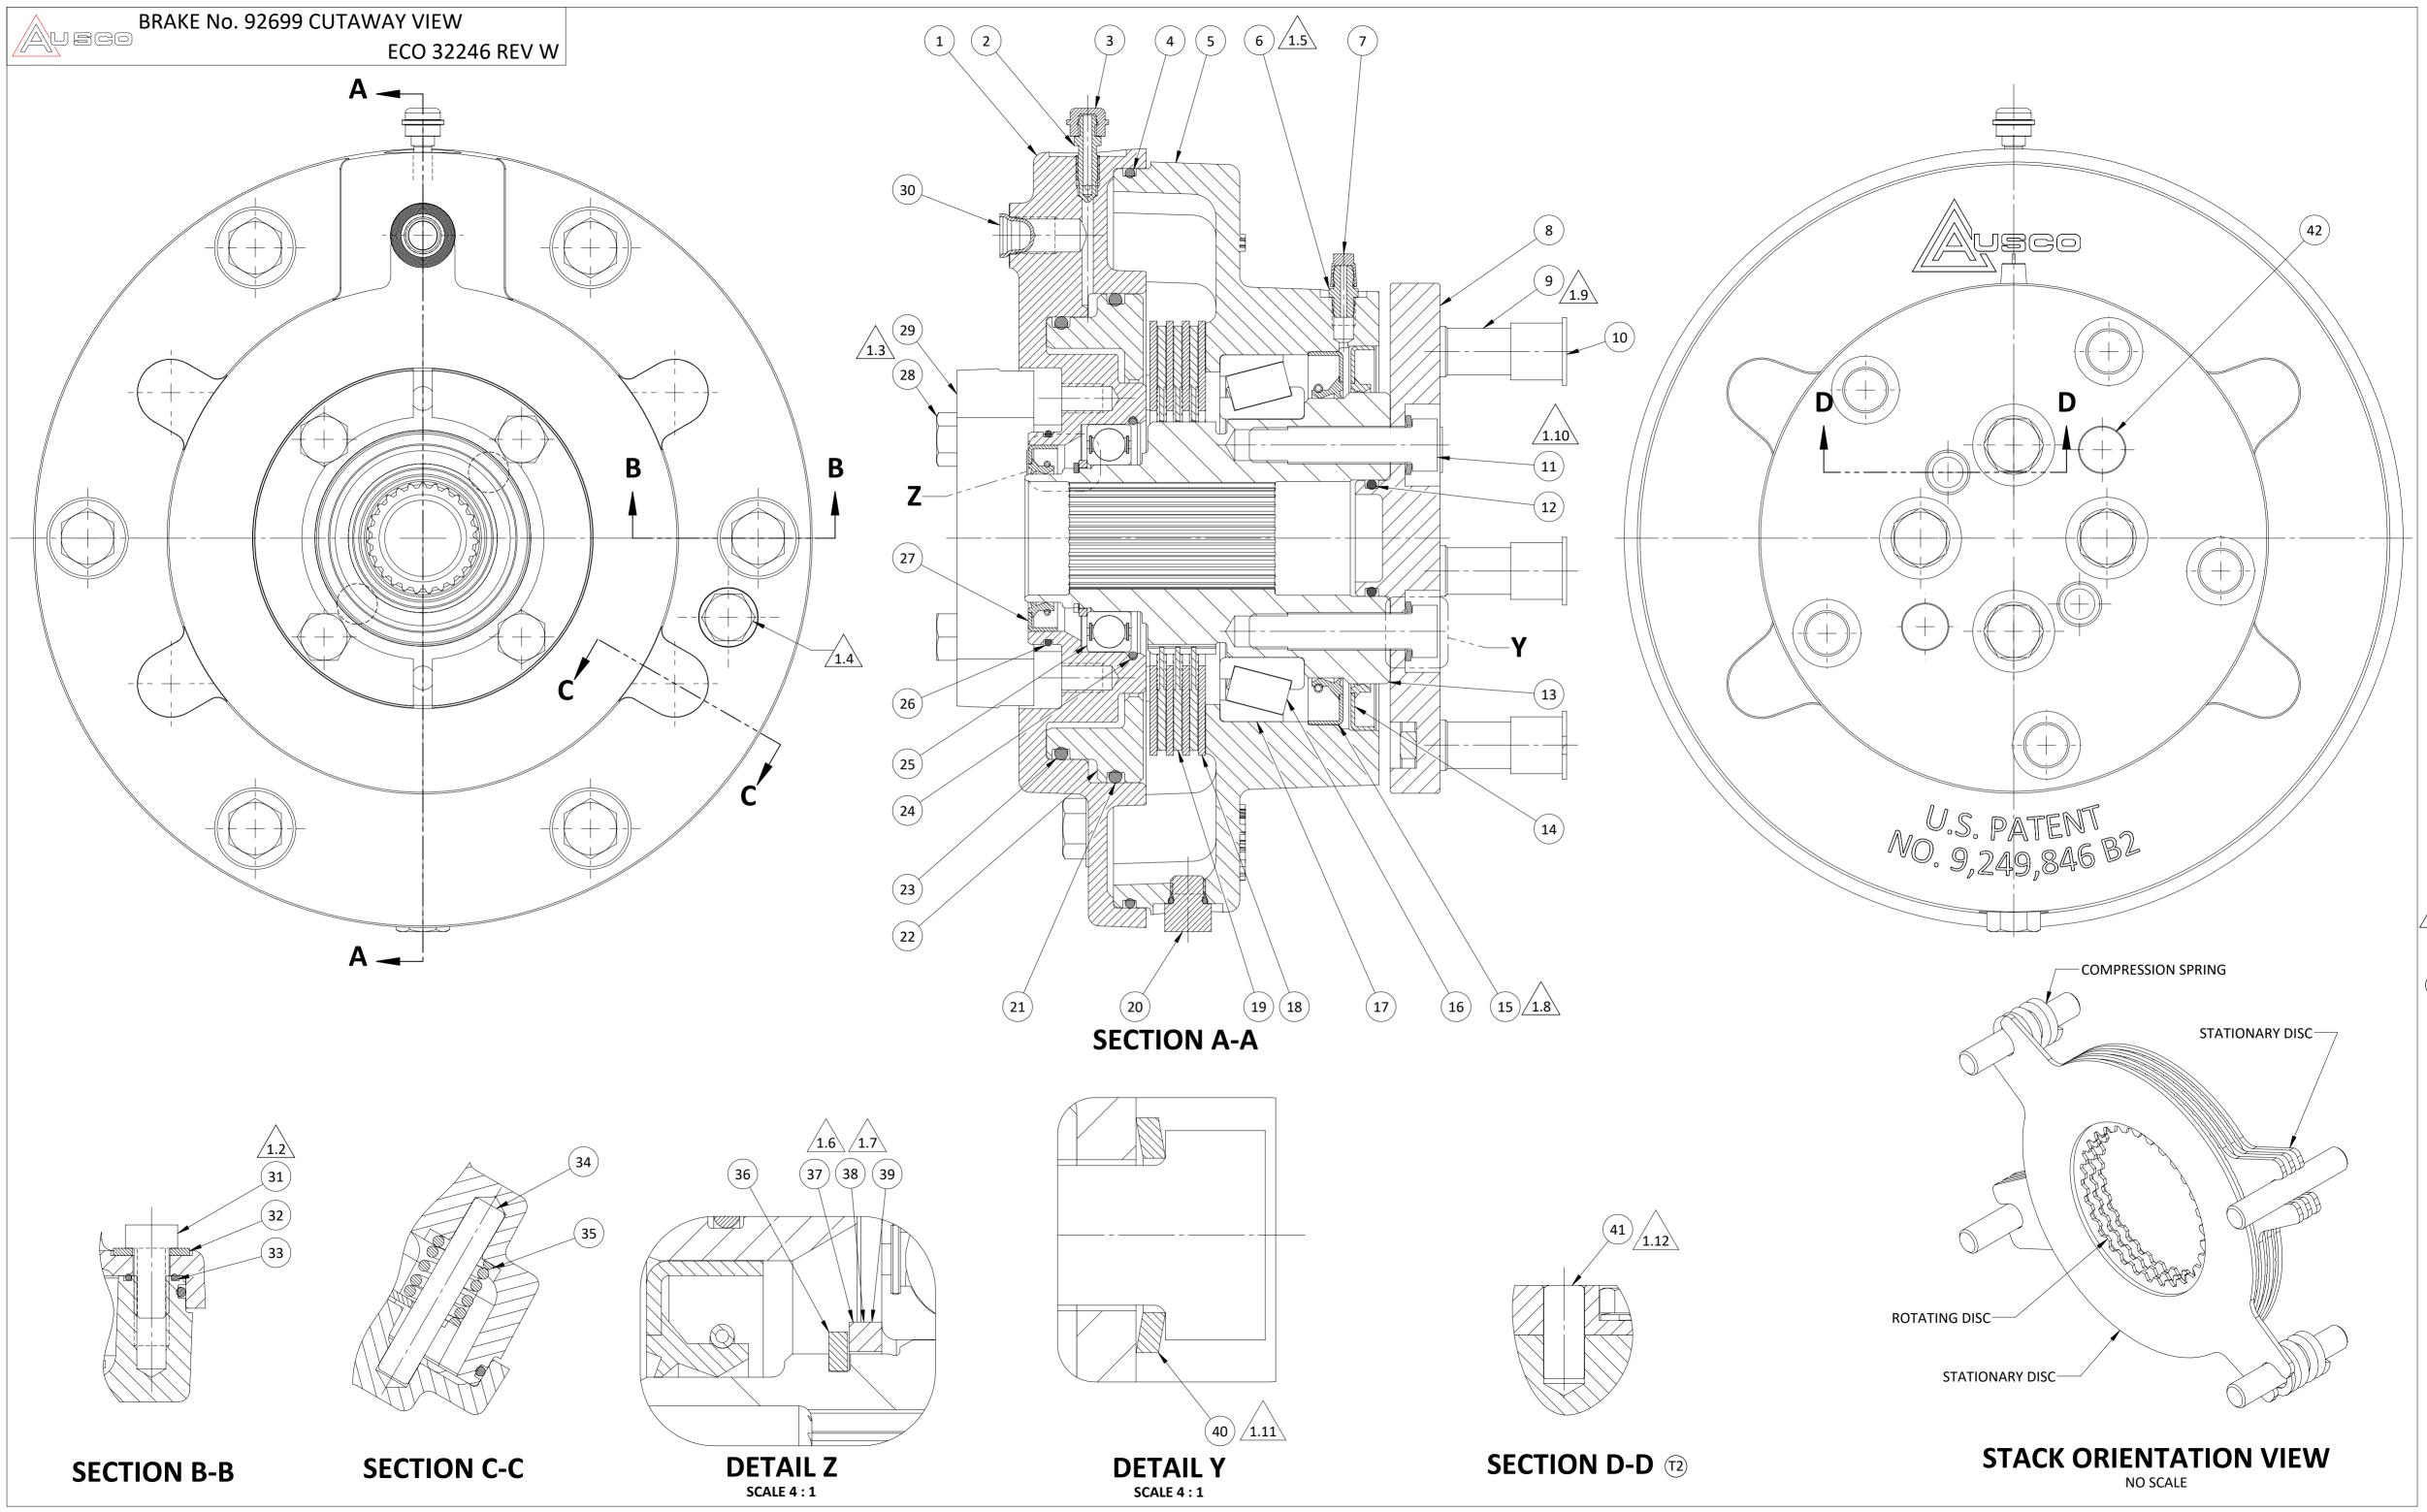

## BRAKE No. 92699 CUTAWAY VIEW

ECO 32246 REV W

|      | Δ           | LCU 32240 RL                  | . • • • |
|------|-------------|-------------------------------|---------|
| ITEM | PART NUMBER | PART NAME                     | QTY     |
| 1    | 92703       | POWER PLATE                   | 1       |
| 2    | 33425       | BLEEDER SCREW                 | 1       |
| 3    | 92573       | BLEEDER SCREW CAP             | 1       |
| 4    | 92596       | O-RING                        | 1       |
| 5    | 92701       | HOUSING                       | 1       |
| 6    | 86935       | GREASE FITTING                | 1       |
| 7    | 92572       | GREASE FITTING CAP            | 1       |
| 8    | 106687      | FLANGE - 5 BOLT               | 1       |
| 9    | 106954      | WHEEL STUD                    | 5       |
| 10   | 70950       | PROTECTIVE CAP                | 5       |
| 11   | 107287      | HEX BOLT                      | 4       |
| 12   | 106738      | O-RING                        | 1       |
| 13   | 106688      | HUB                           | 1       |
| 14   | 92351       | OIL SEAL                      | 1       |
| 15   | 92350       | OIL SEAL                      | 1       |
| 16   | 92725       | TAPERED ROLLER BEARING (CONE) | 1       |
| 17   | 92724       | TAPERED ROLLER BEARING (CUP)  | 1       |
| 18   | 75072       | STATIONARY DISC               | 4       |
| 19   | 90730       | ROTATING DISC                 | 3       |
| 20   | 92563       | HEX HEAD O-RING BOSS PLUG     | 2       |
| 21   | 91035       | O-RING                        | 1       |
| 22   | 92706       | PISTON                        | 1       |
| 23   | 91930       | O-RING                        | 1       |
| 24   | 93664       | C-RING                        | 1       |
| 25   | 92870       | BALL BEARING                  | 1       |
| 26   | 92547       | O-RING                        | 1       |
| 27   | 92402       | OIL SEAL                      | 1       |
| 28   | 90767       | HEX BOLT                      | 4       |
| 29   | 90725       | MOUNTING BRACKET              | 2       |
| 30   | 26930       | PROTECTIVE PLUG               | 1       |
| 31   | 92776       | HEX BOLT                      | 6       |
| 32   | 73464       | WASHER                        | 6       |
| 33   | 32201       | O-RING                        | 6       |
| 34   | 90757       | TORQUE PIN                    | 4       |
| 35   | 93025       | COMPRESSION SPRING            | 2       |
| 36   | 93665       | RETAINING RING                | 1       |
| 37   | 93754.03    | THRUST WASHER                 | *       |
| 38   | 93754.04    | THRUST WASHER                 | *       |
| 39   | 93754.05    | THRUST WASHER                 | *       |
| 40   | 107291      | WASHER- LOCKING               | 4       |
| 41   | 107325      | DOWEL PIN                     | 2       |
| 42   | 98663       | САР                           | 2       |